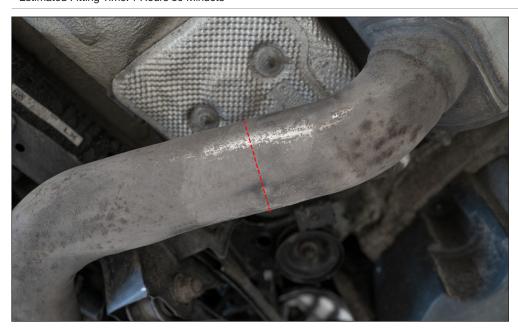

Estimated Fitting Time: 1 Hours 30 Minuets

**Cutting Instructions:** 

The original system requires cutting at the rear silencer. There is a dimple on the pipe to show the cut point that BMW use, we've highlighted it on the image.