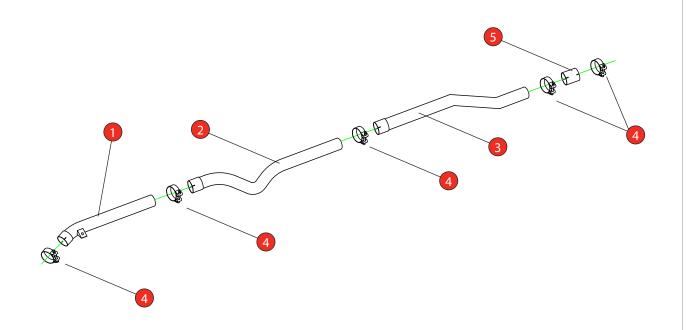

Estimated Fitting Time: 1 Hours 30 Minutes

| NO.     | PART NO.   | DESCRIPTION                           | QTY |  |  |  |
|---------|------------|---------------------------------------|-----|--|--|--|
| 1       | 727BM      | Link Pipe                             | 1   |  |  |  |
| 2       | 808BM      | GPF / Resonator Delete                | 1   |  |  |  |
| 3       | 855BM      | GPF / Resonator Delete to OE Back Box | 1   |  |  |  |
| Fit Kit |            |                                       |     |  |  |  |
| 4       | Z016.10069 | 79 - 85mm H/D Clamp                   | 5   |  |  |  |
| 5       | AD129      | Adaptor                               | 1   |  |  |  |